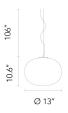

## Glo-Ball S1 (Halogen) - Specification Sheet by Jasper Morrison, 1998

Mounting Ceiling Pendant

1 x 100W T8 E26 Base Frosted Halogen (Included) Lamp (Bulb) Description

Canopy Dimension Diameter 5.75" - 1.40" high Environment Indoor - Dry Location

## **Physical**

Cord Length (inches) 106" - Clear Construction Material Glass Weight 6.3 lbs

#### **Dimensional Image**

GLO-BALL SUSPENSION 1