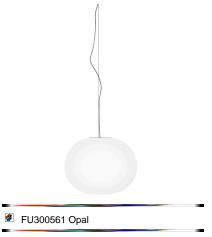

## Glo-Ball S1 (Halogen) - Specification Sheet by Jasper Morrison, 1998

Mounting Ceiling Pendant

1 x 100W T8 E26 Base Frosted Halogen (Included) Lamp (Bulb) Description

Canopy Dimension Diameter 5.75" - 1.40" high Environment Indoor - Dry Location

Dimming Phase-cut Dimming / Triac Type

Finish Opal

Description

Technical and Product GLO-BALL S pendant lamp providing diffused light. Diffuser consisting of an externally acid-etched, hand blown, flashed opaline glass. Transparent, injection molded polycarbonate diffuser support. 30% fiberglass reinforced injection-molded polyamide rose; pressed and galvanized ceiling fitting. Steel suspension cable.

## **Physical**

Cord Length (inches) 106" - Clear Construction Material Glass Weight 6.3 lbs