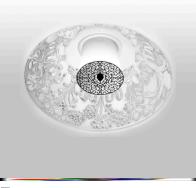

## Skygarden Recessed (12V Halogen) - Specification Sheet by Marcel Wanders, 2009

IP20

| Mounting                            | Ceiling                                                                                                                                                                                                                                                                                                                        |
|-------------------------------------|--------------------------------------------------------------------------------------------------------------------------------------------------------------------------------------------------------------------------------------------------------------------------------------------------------------------------------|
| Lamp (Bulb) Description             | 1 x 50W T4 GY6.35 Halogen (Included)                                                                                                                                                                                                                                                                                           |
| Environment                         | Indoor - Dry Location                                                                                                                                                                                                                                                                                                          |
| Dimming                             | Phase-cut Dimming / Triac Type                                                                                                                                                                                                                                                                                                 |
| Finish                              | White                                                                                                                                                                                                                                                                                                                          |
| Technical and Produc<br>Description | t SKYGARDEN C recessed ceiling lamp providing diffused lighting. Hemispherical, cast<br>plaster diffuser, painted white inside. Plaster diffuser support in die-cast aluminum<br>alloy. Flashed and blown opal glass diffuser. Frieze in photo-etched and mechanically<br>drawn aisi 304 steel. For non-IC installations only. |
| Electrical                          |                                                                                                                                                                                                                                                                                                                                |
| Voltage                             | 12                                                                                                                                                                                                                                                                                                                             |