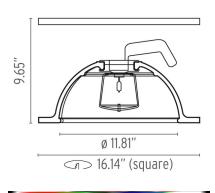

FU643009 White

**Dimensional Image** 

Certifications

Lamping (Bulb)

50W GY6.35 Base Halogen

| Construction Material | Plaster, Glass, Stainess steel |
|-----------------------|--------------------------------|
| Weight                | 11.9 lbs                       |
|                       |                                |
|                       |                                |
|                       |                                |