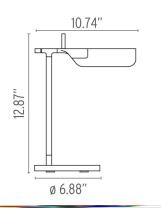

### **Dimensional Image**

## Physical

Cord Length (inches) 63" - Black

Construction Material Die Cast Aluminum, PMMA

Weight 1.8 lbs