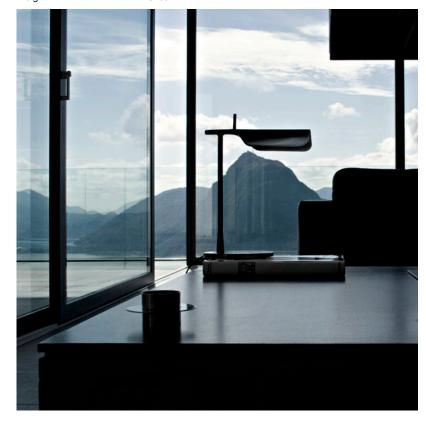

# Tab T LED, Black - Specification Sheet by E. Barber and J. Osgerby, 2011

Mounting Table Top

Lamp (Bulb) Description 14 LED 3000K 347Im CRI80 - 9W

Environment Indoor - Dry Location

Finish Black

Technical and Product TAB T LED table lamp. Body in painted pressofused aluminium. Multi-led diffuser in

Description specially designed PMMA to avoid the "multi-shadow" effect and dazzle. Head rotation

±45°. Non-dimmable.