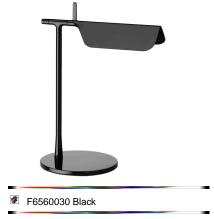

# Tab T LED, Black - Specification Sheet by E. Barber and J. Osgerby, 2011

Mounting Table Top

Lamp (Bulb) Description 14 LED 3000K 347Im CRI80 - 9W

Environment Indoor - Dry Location

Finish Black

Technical and Product TAB T LED table lamp. Body in painted pressofused aluminium. Multi-led diffuser in