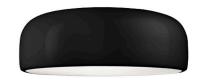

Finish Black

Technical and Product SMITHFIELD C ceiling-mounted lamp providing direct light. Aluminium body. Available

in gloss black, white or mud. Injection-moulded opalescent. Dimmable. Description

### **Physical**

Construction Material Aluminum, Polycarbote

Weight 11 lbs

FU136230 Black