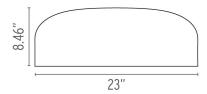

# Smithfield C (Halogen), Black - Specification Sheet by Jasper Morrison, 2009

Mounting Ceiling

Lamp (Bulb) Description 1 x 200W T3 RSC Halogen (Included)

Environment Indoor - Dry Location

Dimming Phase-cut Dimming / Triac Type

Finish Black

Technical and Product SMITHFIELD C ceiling-mounted lamp providing direct light. Aluminium body. Available

in gloss black, white or mud. Injection-moulded opalescent. Dimmable. Description

#### Electrical

Voltage 120 Switching NA IP Rating IP20

### **Physical**

Construction Material Aluminum, Polycarbote

Weight 11 lbs





FU136230 Black

## **Dimensional Image**



#### Certifications





## Lamping (Bulb)

F(-8-8-8-3-4-

200W T3 RSC Halogen