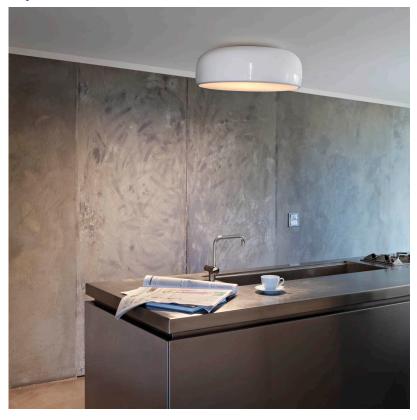

Finish Black

Technical and Product SMITHFIELD C ceiling-mounted lamp providing direct light. Aluminium body. Available

in gloss black, white or mud. Injection-moulded opalescent. Dimmable. Description