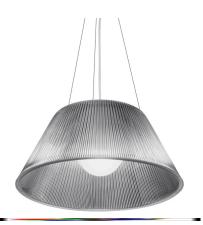

## Romeo Moon, S2 - Specification Sheet by Philippe Starck, 1996

| Mounting                            | Ceiling Pendant                                                                                                                                                               |
|-------------------------------------|-------------------------------------------------------------------------------------------------------------------------------------------------------------------------------|
| Lamp (Bulb) Description             | 1 x 150W A-21 Medium Frosted Incandescent (Included)                                                                                                                          |
| Canopy Dimension                    | Diameter 6.8" - 1.4" High                                                                                                                                                     |
| Environment                         | Indoor - Dry Location                                                                                                                                                         |
| Dimming                             | Phase-cut Dimming / Triac Type                                                                                                                                                |
| Finish                              | Glass                                                                                                                                                                         |
| Technical and Produc<br>Description | ROMEO MOON S Pendant fixture providing diffused light, supported by three steel cables. Molded glass lampshade and etched internal white glass diffuser. 15 transparent cord. |