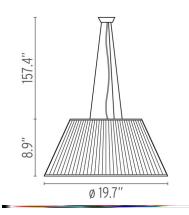

## Physical

| Cord Length (inches)  | 157" -  |
|-----------------------|---------|
| Construction Material | Glass,  |
| Weight                | 16.8 lb |

| 157" - Clear         |
|----------------------|
| Glass, Polycarbonate |
| 6.8 lbs              |

120

NA

IP20

FU611000 Glass

**Dimensional Image** 

Certifications