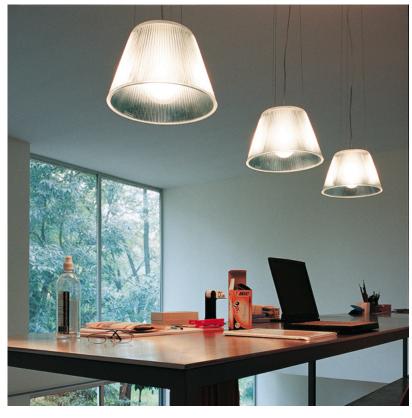

## Romeo Moon, S2 - Specification Sheet by Philippe Starck, 1996

| Mounting                            | Ceiling Pendant                                                                                                                                                               |
|-------------------------------------|-------------------------------------------------------------------------------------------------------------------------------------------------------------------------------|
| Lamp (Bulb) Description             | 1 x 150W A-21 Medium Frosted Incandescent (Included)                                                                                                                          |
| Canopy Dimension                    | Diameter 6.8" - 1.4" High                                                                                                                                                     |
| Environment                         | Indoor - Dry Location                                                                                                                                                         |
| Dimming                             | Phase-cut Dimming / Triac Type                                                                                                                                                |
| Finish                              | Glass                                                                                                                                                                         |
| Technical and Produc<br>Description | ROMEO MOON S Pendant fixture providing diffused light, supported by three steel cables. Molded glass lampshade and etched internal white glass diffuser. 15 transparent cord. |