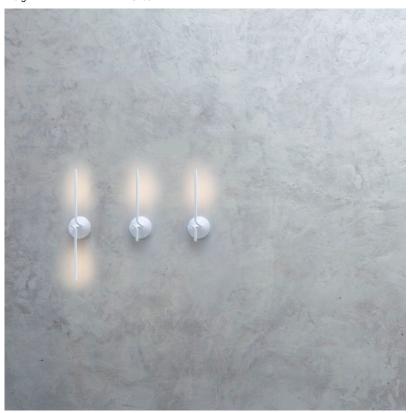

Description

Technical and Product LIGHT SPRING DOUBLE wall mounted light fitting with indirect light. Injection molded diffuser in methacrylate with photo-engraved internal finish. The diffuser is fixed to the body by a nickel-plated neodymium magnet. The head is cast aluminium alloy. The wall attachment is injection molded in NYLON PA 6.6 white 20% fibreglass. The rose is in cast aluminium alloy. The body is in extruded calendered aluminium. The feed for the LEDs is located within the rose. Each head can be rotated 45° on its vertical axis. The components are finished with a spray paint. The paint is water-based and therefore ecofriendly.