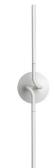

ble

Finish White

Description

Technical and Product LIGHT SPRING DOUBLE wall mounted light fitting with indirect light. Injection molded diffuser in methacrylate with photo-engraved internal finish. The diffuser is fixed to the body by a nickel-plated neodymium magnet. The head is cast aluminium alloy. The wall attachment is injection molded in NYLON PA 6.6 white 20% fibreglass. The rose is in cast aluminium alloy. The body is in extruded calendered aluminium. The feed for the LEDs is located within the rose. Each head can be rotated 45° on its vertical axis. The components are finished with a spray paint. The paint is water-based and therefore ecofriendly.

#### **Electrical**

Voltage 120 IP Rating IP20

## **Physical**

Construction Material

Aluminum, Methacrylate

2.6 lbs Weight







#### **Dimensional Image**



## Certifications



ADA