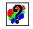

LIGHT SPRING DOUBLE wall mounted light fitting with indirect light. Injection molded diffuser in methacrylate with photo-engraved internal finish. The diffuser is fixed to the body by a nickel-plated neodymium magnet. The head is cast aluminium alloy. The wall attachment is injection molded in NYLON PA 6.6 white 20% fibreglass. The rose is in cast aluminium alloy. The body is in extruded calendered aluminium. The feed for the LEDs is located within the rose. Each head can be rotated 45° on its vertical axis. The components are finished with a spray paint. The paint is water-based and therefore ecofriendly.

#### **Electrical**

Voltage 120 IP Rating IP20

## **Physical**

Construction Material

Aluminum, Methacrylate

2.6 lbs Weight







#### **Dimensional Image**



## Certifications



ADA