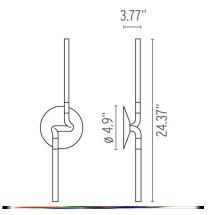

Technical and Product LIGHT SPRING DOUBLE wall mounted light fitting with indirect light. Injection molded diffuser in methacrylate with photo-engraved internal finish. The diffuser is fixed to the body by a nickel-plated neodymium magnet. The head is cast aluminium alloy. The wall attachment is injection molded in NYLON PA 6.6 white 20% fibreglass. The rose is in cast aluminium alloy. The body is in extruded calendered aluminium. The feed for the LEDs is located within the rose. Each head can be rotated 45° on its vertical axis. The components are finished with a spray paint. The paint is water-based and therefore ecofriendly.

#### **Electrical**

Voltage 120 IP Rating IP20

## **Physical**

Construction Material

Aluminum, Methacrylate

2.6 lbs Weight







#### **Dimensional Image**



## Certifications



ADA