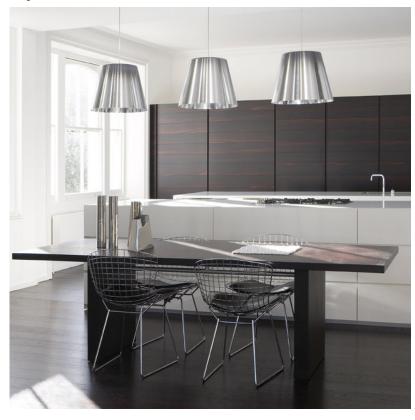

## Ktribe S3 (Halogen), Transparent - Specification Sheet by Philippe Starck, 2005

Mounting Ceiling Pendant

1 x 250W T-10 Medium Frosted Halogen (Included) Lamp (Bulb) Description

Canopy Dimension Diameter 4.3" - 0.75" high Environment Indoor - Dry Location

Dimming Phase-cut Dimming / Triac Type

Finish Transparent

Description

Technical and Product KTRIBE S pendant lamp providing diffused light. PC (polycarbonate) inner diffuser, with opal white finish. Outer diffusers in fumèe PMMA (polymethylmethacrylate), and silver on the inner surface, by vacuum aluminum coating. Single support cable. White