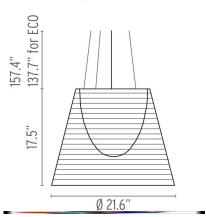

rent - Specification Sheet by Philippe Starck, 2005

Mounting Ceiling Pendant

1 x 250W T-10 Medium Frosted Halogen (Included) Lamp (Bulb) Description

Canopy Dimension Diameter 4.3" - 0.75" high Environment Indoor - Dry Location

Dimming Phase-cut Dimming / Triac Type

Finish Transparent

Description

Technical and Product KTRIBE S pendant lamp providing diffused light. PC (polycarbonate) inner diffuser, with opal white finish. Outer diffusers in fumèe PMMA (polymethylmethacrylate), and silver on the inner surface, by vacuum aluminum coating. Single support cable. White

ceiling rose.

### **Electrical**

Voltage 120 Switching NA IP Rating IP20

#### **Physical**

Cord Length (inches) 106" - Clear

Construction Material PMMA, Polycarbote

Weight 10.4 lbs







### **Dimensional Image**



## Certifications





# Lamping (Bulb)



250W T-10 Medium Frosted Halogen

# Lamping (Bulb)



RF34655 PRO-T38LED 14W 120V E26 2700K DIMM - 1800lm - CRI80 Additional

# Lamping (Bulb)



RF35739 PRO-T38LED 14W 120V E26 3000K Dimmable - 1800lm - CRI80- Additional