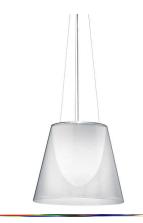

## Ktribe S3 (Halogen), Transparent - Specification Sheet by Philippe Starck, 2005

Mounting Ceiling Pendant

1 x 250W T-10 Medium Frosted Halogen (Included) Lamp (Bulb) Description

Canopy Dimension Diameter 4.3" - 0.75" high Environment Indoor - Dry Location

Dimming Phase-cut Dimming / Triac Type

Finish Transparent

Description

Technical and Product KTRIBE S pendant lamp providing diffused light. PC (polycarbonate) inner diffuser, with opal white finish. Outer diffusers in fumèe PMMA (polymethylmethacrylate), and silver on the inner surface, by vacuum aluminum coating. Single support cable. White

ceiling rose.

### **Electrical**

Voltage 120 Switching NA IP Rating IP20

#### **Physical**

Cord Length (inches) 106" - Clear

Construction Material PMMA, Polycarbote

Weight 10.4 lbs







### **Dimensional Image**



## Certifications





# Lamping (Bulb)



250W T-10 Medium Frosted Halogen

# Lamping (Bulb)



RF34655 PRO-T38LED 14W 120V E26 2700K DIMM - 1800lm - CRI80 Additional

# Lamping (Bulb)



RF35739 PRO-T38LED 14W 120V E26 3000K Dimmable - 1800lm - CRI80- Additional