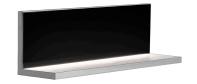

Product HIDE indirect-light wall lamp. Body in pressofused aluminium, with shiny finish. Injection printed diffuser in photo engraved PMMA. Optional enhancer trims available in various versions: coloured PMMA, panels with a choice between noble wood, metal or photographic images. Injection printed wall attachment in PA66. Power pack built into the wall attachment. Lighting is by means of a specially designed Light Guide, providing an optimally oriented light flow that affords unrivalled lighting comfort. The efficiency of this innovative lighting system, of 98%, means that the LEDs can be used at full power with no significant energy loss. Non-dimmable.

#### **Electrical**

120 Voltage NA Switching IP Rating IP20

### **Physical**

Construction Material Aluminum, PMMA

Weight 3.7 lbs







## **Dimensional Image**



### Certifications



ADA