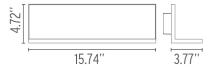

all lamp. Body in pressofused aluminium, with shiny finish. Injection printed diffuser in photo engraved PMMA. Optional enhancer trims available in various versions: coloured PMMA, panels with a choice between noble wood, metal or photographic images. Injection printed wall attachment in PA66. Power pack built into the wall attachment. Lighting is by means of a specially designed Light Guide, providing an optimally oriented light flow that affords unrivalled lighting comfort. The efficiency of this innovative lighting system, of 98%, means that the LEDs can be used at full power with no significant energy loss. Non-dimmable.

#### **Electrical**

120 Voltage NA Switching IP Rating IP20

### **Physical**

Construction Material Aluminum, PMMA

Weight 3.7 lbs







## **Dimensional Image**



### Certifications



ADA