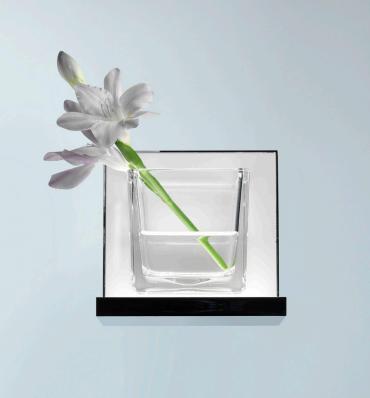

## Hide L, White - Specification Sheet by Philippe Starck, 2011

| Mounting                             | Wall                                                                                                                                                                                                                                                                                                                                                                                                                                                                                                                                                                                                                                                                          |
|--------------------------------------|-------------------------------------------------------------------------------------------------------------------------------------------------------------------------------------------------------------------------------------------------------------------------------------------------------------------------------------------------------------------------------------------------------------------------------------------------------------------------------------------------------------------------------------------------------------------------------------------------------------------------------------------------------------------------------|
| Lamp (Bulb) Description              | 1 x FLAT PANEL 3000K 1800lm CRI 80 - 25 W                                                                                                                                                                                                                                                                                                                                                                                                                                                                                                                                                                                                                                     |
| Environment                          | Indoor - Damp Location                                                                                                                                                                                                                                                                                                                                                                                                                                                                                                                                                                                                                                                        |
| Dimming                              | Not dimmable                                                                                                                                                                                                                                                                                                                                                                                                                                                                                                                                                                                                                                                                  |
| Finish                               | White                                                                                                                                                                                                                                                                                                                                                                                                                                                                                                                                                                                                                                                                         |
| Technical and Product<br>Description | HIDE indirect-light wall lamp. Body in pressofused aluminium, with shiny finish. Injection printed diffuser in photo engraved PMMA. Optional enhancer trims available in various versions: coloured PMMA, panels with a choice between noble wood, metal or photographic images. Injection printed wall attachment in PA66. Power pack built into the wall attachment. Lighting is by means of a specially designed Light Guide, providing an optimally oriented light flow that affords unrivalled lighting comfort. The efficiency of this innovative lighting system, of 98%, means that the LEDs can be used at full power with no significant energy loss. Non-dimmable. |
| Electrical                           |                                                                                                                                                                                                                                                                                                                                                                                                                                                                                                                                                                                                                                                                               |
| Voltage                              | 120                                                                                                                                                                                                                                                                                                                                                                                                                                                                                                                                                                                                                                                                           |
| Switching                            | NA                                                                                                                                                                                                                                                                                                                                                                                                                                                                                                                                                                                                                                                                            |
| IP Rating                            | IP20                                                                                                                                                                                                                                                                                                                                                                                                                                                                                                                                                                                                                                                                          |
| Physical                             |                                                                                                                                                                                                                                                                                                                                                                                                                                                                                                                                                                                                                                                                               |
| Construction Material                | Aluminum, PMMA                                                                                                                                                                                                                                                                                                                                                                                                                                                                                                                                                                                                                                                                |
| Weight                               | 3.7 lbs                                                                                                                                                                                                                                                                                                                                                                                                                                                                                                                                                                                                                                                                       |
|                                      |                                                                                                                                                                                                                                                                                                                                                                                                                                                                                                                                                                                                                                                                               |