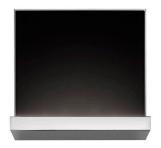

## Hide S, Black - Specification Sheet by Philippe Starck, 2011

| Mounting                            | Wall                                                                                                                                                                                                                                                                                                                                                                                                                                                                                                                                                                                                                                               |
|-------------------------------------|----------------------------------------------------------------------------------------------------------------------------------------------------------------------------------------------------------------------------------------------------------------------------------------------------------------------------------------------------------------------------------------------------------------------------------------------------------------------------------------------------------------------------------------------------------------------------------------------------------------------------------------------------|
| Lamp (Bulb) Description             | 1 x FLAT PANEL 3000K 656Im CRI 80 - 10 W                                                                                                                                                                                                                                                                                                                                                                                                                                                                                                                                                                                                           |
| Environment                         | Indoor - Damp Location                                                                                                                                                                                                                                                                                                                                                                                                                                                                                                                                                                                                                             |
| Dimming                             | Not dimmable                                                                                                                                                                                                                                                                                                                                                                                                                                                                                                                                                                                                                                       |
| Finish                              | Black                                                                                                                                                                                                                                                                                                                                                                                                                                                                                                                                                                                                                                              |
| Technical and Produc<br>Description | t HIDE S indirect-light wall lamp. Body in presso-fused aluminum, with shiny finish.<br>Injection printed diffuser in photo engraved PMMA. Optional enhancer trims available in<br>various versions: colored PMMA, panels with a choice between noble wood, metal or<br>photographic images. Injection printed wall attachment in PA66. Power pack built into<br>the wall attachment. Lighting is by means of a specially designed Light Guide, providing<br>an optimally oriented light flow that affords unrivaled lighting comfort. The efficiency of<br>this innovative lighting system, of 98and#37;, means that the LEDs can be used at full |

power with no significant energy loss. Non-dimmable.