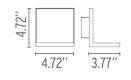

## FU002030 Black

**Dimensional Image** 

| Electrical            |                |
|-----------------------|----------------|
|                       | 400            |
| Voltage               | 120            |
| Switching             | NA             |
| IP Rating             | IP20           |
|                       |                |
| Physical              |                |
|                       |                |
| Construction Material | Aluminum, PMMA |