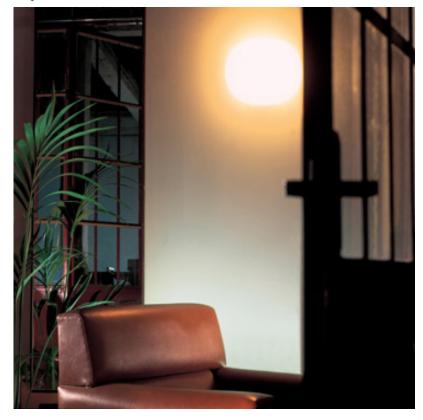

Finish White

Technical and Product GLO-BALL W wall sconce providing diffused light. Diffuser is externally acid-

Description etched, hand blown, opaline glass. Metal mounting plate.