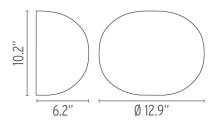

# Glo-Ball W - Specification Sheet by Jasper Morrison, 1998

Mounting Wa

Lamp (Bulb) Description 1 x 100W T8 E26 Base Frosted Halogen (Included)

Environment Indoor - Dry Location

Dimming Phase-cut Dimming / Triac Type

Finish White

Technical and Product GLO-BALL W wall sconce providing diffused light. Diffuser is externally acid-

Description etched, hand blown, opaline glass. Metal mounting plate.

#### **Electrical**

Voltage 120
Switching NA
IP Rating IP40

## Physical

Construction Material Aluminum, Blown Glass, Plastic

Weight 6 lbs







#### **Dimensional Image**



#### Certifications





## Lamping (Bulb)



100W T8 E26 Base Frosted Halogen

## Lamping (Bulb)



RF34655 PRO-T38LED 14W 120V E26 2700K DIMM - 1800lm - CRI80 Additional

#### Lamping (Bulb)



RF35739 PRO-T38LED 14W 120V E26 3000K Dimmable - 1800lm - CRI80- Additional