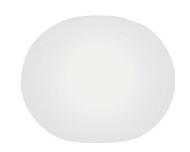

Finish White

Technical and Product GLO-BALL W wall sconce providing diffused light. Diffuser is externally acid-

Description etched, hand blown, opaline glass. Metal mounting plate.