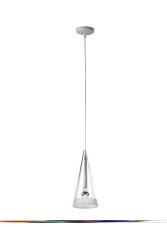

# Fucsia 1, Clear Cord - Specification Sheet by Achille Castiglioni, 1996

| Mounting                            | Ceiling Pendant                                                                                                                                                                                                                                                           |
|-------------------------------------|---------------------------------------------------------------------------------------------------------------------------------------------------------------------------------------------------------------------------------------------------------------------------|
| Lamp (Bulb) Description             | 1 x 4W R50 LED Filament Frosted - E14 - 3000K - 300Im (Included)                                                                                                                                                                                                          |
| Canopy Dimension                    | Diameter 4.7" - 1.5" high                                                                                                                                                                                                                                                 |
| Environment                         | Indoor - Dry Location                                                                                                                                                                                                                                                     |
| Dimming                             | Phase-cut Dimming / Triac Type                                                                                                                                                                                                                                            |
| Finish                              | Glass                                                                                                                                                                                                                                                                     |
| Technical and Produc<br>Description | t FUCSIA 1 pendant fixture providing both diffused and direct light. Conical blown glass diffuser with a 1.5" sandblasted edge and a translucent silicone ring. Available in various configurations with corresponding white ceiling rose. Non UL version has clear cord. |