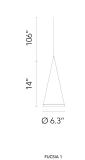

#### **Dimensional Image**

## Physical

| Cord Length (inches)  | 106" - Clear           |
|-----------------------|------------------------|
| Construction Material | Glass, Silicone, Steel |
| Weight                | 2.2 lbs                |