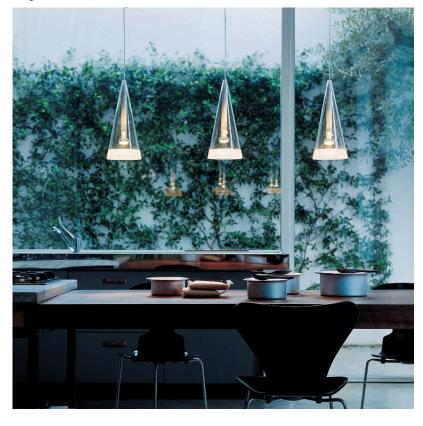

# Fucsia 1, Clear Cord - Specification Sheet by Achille Castiglioni, 1996

| Mounting                            | Ceiling Pendant                                                                                                                                                                                                                                                           |
|-------------------------------------|---------------------------------------------------------------------------------------------------------------------------------------------------------------------------------------------------------------------------------------------------------------------------|
| Lamp (Bulb) Description             | 1 x 4W R50 LED Filament Frosted - E14 - 3000K - 300Im (Included)                                                                                                                                                                                                          |
| Canopy Dimension                    | Diameter 4.7" - 1.5" high                                                                                                                                                                                                                                                 |
| Environment                         | Indoor - Dry Location                                                                                                                                                                                                                                                     |
| Dimming                             | Phase-cut Dimming / Triac Type                                                                                                                                                                                                                                            |
| Finish                              | Glass                                                                                                                                                                                                                                                                     |
| Technical and Produc<br>Description | t FUCSIA 1 pendant fixture providing both diffused and direct light. Conical blown glass diffuser with a 1.5" sandblasted edge and a translucent silicone ring. Available in various configurations with corresponding white ceiling rose. Non UL version has clear cord. |