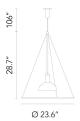

#### **Dimensional Image**

FRISBI

### **Physical**

Cord Length (inches) 106" - Black
Construction Material Plastic and steel

Weight 6.8 lbs