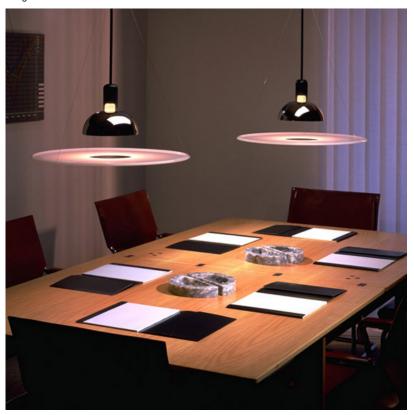

# Frisbi, Chrome - Specification Sheet by Achille Castiglioni, 1978

Mounting Ceiling Pendant

Lamp (Bulb) Description 1 x 100W R80/DR Medium Frosted Incandescent (Included)

Canopy Dimension Diameter 4" - 4.45" high Environment Indoor - Dry Location

Dimming Phase-cut Dimming / Triac Type

Finish Chrome

Technical and Product FRISBI pendant fixture providing direct, diffused and reflected illumination. Opal acrylic

diffuser is suspended by three fine steel cables. A black metal stem and wire mesh

basket assembly secure the reflector to the 16 power cord.