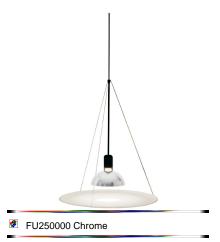

# Frisbi, Chrome - Specification Sheet by Achille Castiglioni, 1978

Mounting Ceiling Pendant

Lamp (Bulb) Description 1 x 100W R80/DR Medium Frosted Incandescent (Included)

Canopy Dimension Diameter 4" - 4.45" high Environment Indoor - Dry Location

Dimming Phase-cut Dimming / Triac Type

Finish Chrome

Technical and Product FRISBI pendant fixture providing direct, diffused and reflected illumination. Opal acrylic

diffuser is suspended by three fine steel cables. A black metal stem and wire mesh

basket assembly secure the reflector to the 16 power cord.