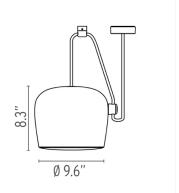

ite. Please select model of choice when ordering.

> 1. AIM - Hardwired: Connects to wall-switch by hardwiring to a 120V junction box (no additional LED driver is required). Comes with a 5" diameter canopy.

2. AIM - Plug-in: Switch and cord that you can plug into a socket (NOT dimmable)

NOTE: If multiple fixtures are to be hardwired to a single junction box, you must purchase a special canopy other than the one that is included. This canopy will allow 3-5 pendants to be hardwired to one junction box (this does not apply to plug-in version).

#### **Electrical**

Voltage 120

Dimmable with Leading Edge (Triac) dimmers Switching

IP Rating IP20

## **Physical**

Cord Length (inches) 354" - White

Construction Material Aluminum, Polycarbonate

Weight 7.1 lbs





### **Dimensional Image**



#### Certifications