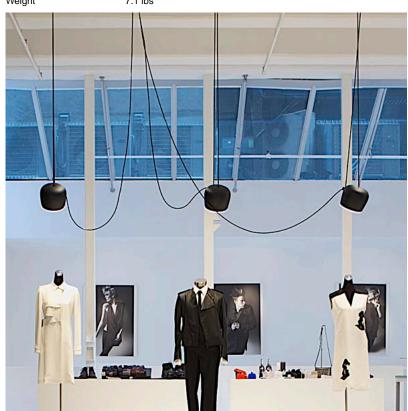

Dimming Phase-cut Dimming / Triac Type

Finish White

Description

Technical and Product The AIM is a form of modern pendant lighting that is constructed from a varnished aluminum sheet with a photo-etched optical polycarbonate shade and an internal reflector of a photo-etched ABS. The cable can be adjusted to allow the fixture head and light distribution to be aimed. The cable has a total length of 29 ft 5 inches (9m) allowing the lamp to be suspended up to 9 ft 8inches (3m) from the ceiling.

> The AIM emits direct lighting. The minimalist pendant lamp has two versions and is available in black or white. Please select model of choice when ordering.

> 1. AIM - Hardwired: Connects to wall-switch by hardwiring to a 120V junction box (no additional LED driver is required). Comes with a 5" diameter canopy.

2. AIM - Plug-in: Switch and cord that you can plug into a socket (NOT dimmable)

NOTE: If multiple fixtures are to be hardwired to a single junction box, you must purchase a special canopy other than the one that is included. This canopy will allow 3-5 pendants to be hardwired to one junction box (this does not apply to plug-in version).