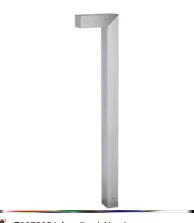

eiling lamp provide direct or indirect light. Body, head and cap are extruded anti corodal 6010 aluminum alloy with phosphochromed non-corrosive protection. Reflector is die-cast 46100 aluminum with a surface finish obtained by means of a vacuum aluminization process. The diffusers are available in opal white, or in transparent finish whenever high efficiency is required; the engineering plastics (PC or APEC) used are injection-molded, UV-stabilized. The mechanical joint has two die-cast 46100 aluminum alloy flanges with "yellow alodine"" non-corrosive protection. |

NOTE: This item requires separate purchase of a lens accessory. Lenses are available in Frosted (F0074071) or Clear (F0074000). Louver (F0056030) Lens accessory is also available. Please contact Customer Service for details.





## **Dimensional Image**

## IP Rating

Electrical

Physical Cord Length (inches)

| Physical              |                   |  |  |
|-----------------------|-------------------|--|--|
|                       |                   |  |  |
| Cord Length (inches)  | 7.87" Black       |  |  |
| Construction Material | Die-cast aluminum |  |  |
| Weight                | 8 15 lbs          |  |  |

IP55