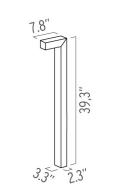

PEC) used are injection-molded, UV-stabilized. The mechanical joint has two die-cast 46100 aluminum alloy flanges with "yellow alodine"" non-corrosive protection. |

NOTE: This item requires separate purchase of a lens accessory. Lenses are available in Frosted (F0074071) or Clear (F0074000). Louver (F0056030) Lens accessory is also available. Please contact Customer Service for details.





## **Dimensional Image**

## IP Rating

Electrical

Physical Cord Length (inches)

| Physical              |                   |  |  |
|-----------------------|-------------------|--|--|
|                       |                   |  |  |
| Cord Length (inches)  | 7.87" Black       |  |  |
| Construction Material | Die-cast aluminum |  |  |
| Weight                | 8 15 lbs          |  |  |

IP55