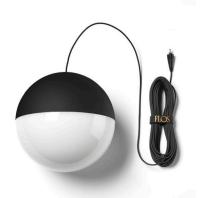

## String Lights, Round (12 m) - Specification Sheet by Michael Anastassiades, 2014

| Mounting                             | Ceiling Pendant                                                                                                                                                                                                                                                                                                                               |
|--------------------------------------|-----------------------------------------------------------------------------------------------------------------------------------------------------------------------------------------------------------------------------------------------------------------------------------------------------------------------------------------------|
| Lamp (Bulb) Description              | 1 LED ARRAY 2700K 1354lm CRI93 - 26W                                                                                                                                                                                                                                                                                                          |
| Environment                          | Indoor - Dry Location                                                                                                                                                                                                                                                                                                                         |
| Finish                               | Black                                                                                                                                                                                                                                                                                                                                         |
| Technical and Product<br>Description | STRING LIGHTS suspension lamp providing diffused light. Matt black varnished die-<br>cast aluminum body coated with clear soft-touch varnish. Optical diffuser in opal PC.<br>Suspension system of 12 or 22 meters with Kevlar reinforced coaxial cable (the fixture<br>should be relaxed and then re-tightened 24-hours after installation). |
|                                      | <b>NOTE:</b> Please connect the String Lights to an on/off switch. Dimming capability is only possible for electronics with optical mechanism and can be operated either with our <u>app</u> or by using the sensor on the luminaire.                                                                                                         |
|                                      | This item requires the separate purchase of either a wall/ceiling connection CANOPY or BASE power supply with floor switch. Please select the appropriate Model/Color combination when making your purchase.                                                                                                                                  |
|                                      | Please inquire for further details with customer service for installation guidance and refer to the Installation Guide. You can also watch the installation video here.                                                                                                                                                                       |
| Electrical                           |                                                                                                                                                                                                                                                                                                                                               |
| Voltage                              | 120                                                                                                                                                                                                                                                                                                                                           |
| IP Rating                            | IP20                                                                                                                                                                                                                                                                                                                                          |
| II Rading                            | 11 20                                                                                                                                                                                                                                                                                                                                         |
| Physical                             |                                                                                                                                                                                                                                                                                                                                               |
| Cord Length (inches)                 | 472" - Black                                                                                                                                                                                                                                                                                                                                  |
| Construction Material                | Aluminum, Polycarbonate                                                                                                                                                                                                                                                                                                                       |
| Weight                               | 2.5 lbs                                                                                                                                                                                                                                                                                                                                       |
|                                      |                                                                                                                                                                                                                                                                                                                                               |

## F6480030 Black

-

**Dimensional Image** 