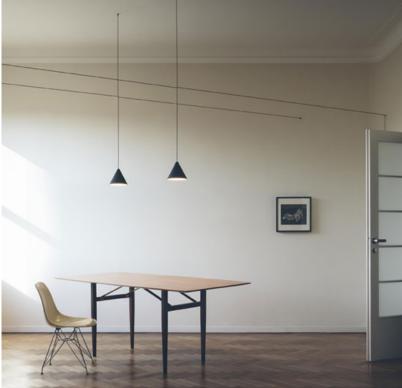

## String Lights, Round (12 m) - Specification Sheet by Michael Anastassiades, 2014

| Mounting                             | Ceiling Pendant                                                                                                                                                                                                                                                                                                                               |
|--------------------------------------|-----------------------------------------------------------------------------------------------------------------------------------------------------------------------------------------------------------------------------------------------------------------------------------------------------------------------------------------------|
| Lamp (Bulb) Description              | 1 LED ARRAY 2700K 1354lm CRI93 - 26W                                                                                                                                                                                                                                                                                                          |
| Environment                          | Indoor - Dry Location                                                                                                                                                                                                                                                                                                                         |
| Finish                               | Black                                                                                                                                                                                                                                                                                                                                         |
| Technical and Product<br>Description | STRING LIGHTS suspension lamp providing diffused light. Matt black varnished die-<br>cast aluminum body coated with clear soft-touch varnish. Optical diffuser in opal PC.<br>Suspension system of 12 or 22 meters with Kevlar reinforced coaxial cable (the fixture<br>should be relaxed and then re-tightened 24-hours after installation). |
|                                      | <b>NOTE:</b> Please connect the String Lights to an on/off switch. Dimming capability is only possible for electronics with optical mechanism and can be operated either with our <u>app</u> or by using the sensor on the luminaire.                                                                                                         |
|                                      | This item requires the separate purchase of either a wall/ceiling connection CANOPY or BASE power supply with floor switch. Please select the appropriate Model/Color combination when making your purchase.                                                                                                                                  |
|                                      | Please inquire for further details with customer service for installation guidance and refer to the Installation Guide. You can also watch the installation video here.                                                                                                                                                                       |
| Electrical                           |                                                                                                                                                                                                                                                                                                                                               |
| Voltage                              | 120                                                                                                                                                                                                                                                                                                                                           |
| IP Rating                            | IP20                                                                                                                                                                                                                                                                                                                                          |
| II Rading                            | 11 20                                                                                                                                                                                                                                                                                                                                         |
| Physical                             |                                                                                                                                                                                                                                                                                                                                               |
| Cord Length (inches)                 | 472" - Black                                                                                                                                                                                                                                                                                                                                  |
| Construction Material                | Aluminum, Polycarbonate                                                                                                                                                                                                                                                                                                                       |
| Weight                               | 2.5 lbs                                                                                                                                                                                                                                                                                                                                       |
|                                      |                                                                                                                                                                                                                                                                                                                                               |