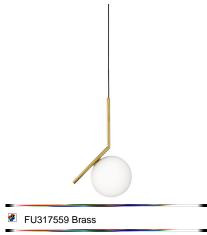

Dimming Phase-cut Dimming / Triac Type

Finish Brass
Technical and Product "

Description

IC Lights S by renowned designer Michael Anastassiades consists of a thin steel frame that twists and bends at an angle. From there, a blown-glass opaline orb delicately balances. The pendant lamp, which casts diffused light, is now available in a brandnew black finish that adds dimension to the stunning collection of deceptively simple designs.

IC Lights is available in a brass, chrome, black or burgundy finish.

"