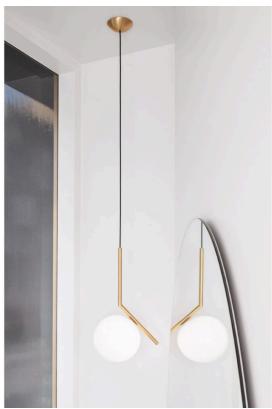

Dimming Phase-cut Dimming / Triac Type

Finish Brass
Technical and Product "

Description

IC Lights S by renowned designer Michael Anastassiades consists of a thin steel frame that twists and bends at an angle. From there, a blown-glass opaline orb delicately balances. The pendant lamp, which casts diffused light, is now available in a brandnew black finish that adds dimension to the stunning collection of deceptively simple designs.

IC Lights is available in a brass, chrome, black or burgundy finish.

"

#### **Physical**

Cord Length (inches) 106" - Black
Construction Material Brass, blown glass

Weight 4.3 lbs

Dimensional Image

IC LIGHTS SUSPENSION 1