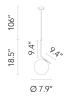

# IC Lights S1, Brass - Specification Sheet by Michael Anastassiades, 2014

Mounting Ceiling Pendant

Lamp (Bulb) Description 1 x 60W G9 Frosted Halogen (Included)

Canopy Dimension Diameter 4.3" - 1.18" high Environment Indoor - Dry Location

#### **Physical**

Cord Length (inches) 106" - Black
Construction Material Brass, blown glass

Weight 4.3 lbs

Dimensional Image

IC LIGHTS SUSPENSION 1