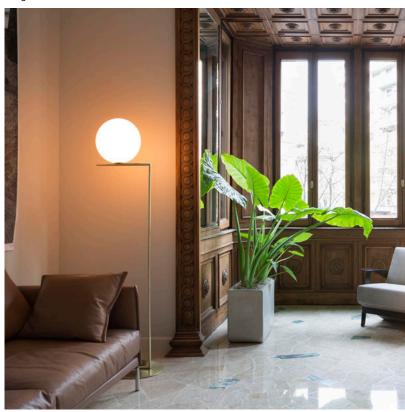

Description

Technical and Product The IC Lights F floor lamp is an amazing amalgamation of light and balance. This indoor contemporary floor lamp has a blown opaline glass diffuser and the body is finished with brassed or chrome steel. It also comes with a dimmer on the power

This designer floor lamp can be placed in any indoor space and emits a warm diffused

IC Lights F comes in two models and is available in brass, chrome, black and

burgundy finish:

- IC Lights F1: height 53""