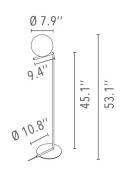

#### **Dimensional Image**

This designer floor lamp can be placed in any indoor space and emits a warm diffused

IC Lights F comes in two models and is available in brass, chrome, black and

burgundy finish:

- IC Lights F1: height 53""

#### **Physical**

Cord Length (inches) 94" - Black

Construction Material Brass, blown glass

Weight 10.8 lbs