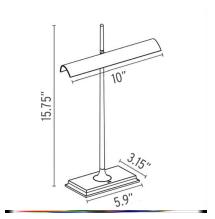

n USB, Brass - Specification Sheet by Ron Gilad, 2012

Mounting Table Top

Lamp (Bulb) Description 42 LED 248lm total 2700K CRI85 - 8W

Environment Indoor - Dry Location

Finish Brass/Green

Description

Technical and Product GOLDMAN table lamp with direct light with USB plug built into base. Frame in aluminum with diffusers in clear methacrylate. Optical switch on base, dimmable with the Soft Touch technology. The power cable is 8.2 ft (2.5 m) long. The power supply is

on a plug with interchangeable sockets.

## **Electrical**

Voltage 120

Switching Touch-sensor 2-step dimmer on base

IP Rating IP20

## **Physical**

Cord Length (inches) 98" - Black

Construction Material Aluminum, Methacrylate, Polycarbote, Zamak

Weight 1.8 lbs





# F3440044 Brass/Green

#### **Dimensional Image**



## Certifications