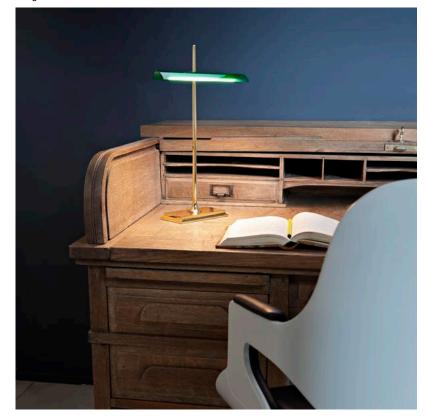

## Goldman USB, Brass - Specification Sheet by Ron Gilad, 2012

Mounting Table Top

Lamp (Bulb) Description 42 LED 248lm total 2700K CRI85 - 8W

Environment Indoor - Dry Location

Finish Brass/Green

Description

Technical and Product GOLDMAN table lamp with direct light with USB plug built into base. Frame in aluminum with diffusers in clear methacrylate. Optical switch on base, dimmable with the Soft Touch technology. The power cable is 8.2 ft (2.5 m) long. The power supply is

# F3440044 Brass/Green