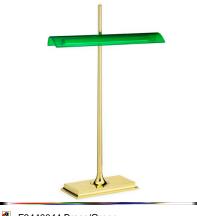

## Goldman USB, Brass - Specification Sheet by Ron Gilad, 2012

Mounting Table Top

Lamp (Bulb) Description 42 LED 248lm total 2700K CRI85 - 8W

Environment Indoor - Dry Location

Finish Brass/Green

Description

Technical and Product GOLDMAN table lamp with direct light with USB plug built into base. Frame in aluminum with diffusers in clear methacrylate. Optical switch on base, dimmable with the Soft Touch technology. The power cable is 8.2 ft (2.5 m) long. The power supply is

on a plug with interchangeable sockets.

## **Electrical**

Voltage 120

Switching Touch-sensor 2-step dimmer on base

IP Rating IP20

## **Physical**

Cord Length (inches) 98" - Black

Construction Material Aluminum, Methacrylate, Polycarbote, Zamak

Weight 1.8 lbs





# F3440044 Brass/Green

#### **Dimensional Image**



## Certifications