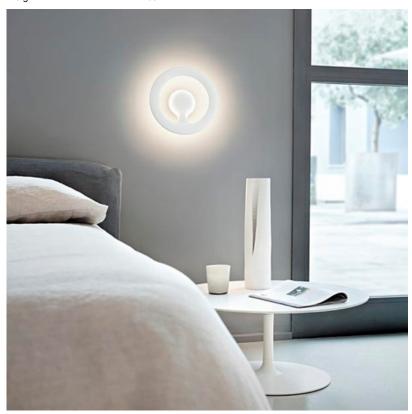

Technical and Product OROTUND wall lamp with indirect light. Power supply contained in lamp body. Body in injection die-stamped ABS, wall attachment in injection die-stampled V0 PC. Wide-Description

range power supply 100-200 Volts contained in the wall attachment.