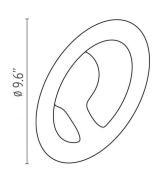

## **Orotund, Olive Green - Specification Sheet** by Marc Newson, 2005

Mounting

Lamp (Bulb) Description 120 TOP LED 2700K 650lm CRI85 - 10W

Environment Indoor - Dry Location

Dimming Not dimmable

Finish Green

Technical and Product OROTUND wall lamp with indirect light. Power supply contained in lamp body. Body in injection die-stamped ABS, wall attachment in injection die-stampled V0 PC. Wide-Description

range power supply 100-200 Volts contained in the wall attachment.

## **Electrical**

Voltage 120 Switching NA IP20 IP Rating

## Physical

Construction Material Glass, Zamak Weight 1.2 lbs





FU409038 Green

## **Dimensional Image**



Certifications

ADA